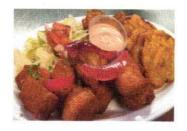

# **Appetaizers**

Guacamole \$4.99

Cheese dip \$3.50

Chicken wings (6)\$8.99

**Queso Fundido \$6.99** 

Cheese dip with Mexican sausage.

Nachos supremos \$9.99

Nachos chips with cheese dip, beef, chicken, and beans. Served with lettuce tomato and sour cream.

Nachos Fajita \$11.99

Nacho chips with chicken or beef. Served with cheese dip onions, peppers & tomatoes.

Papas locas \$8.99

Seasoned French fries loaded with ham, bacon cheese and ketchup.

Empanadas (1) \$2.50 (3) \$6.25