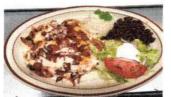

Chicken breast with bell pepper, onions, tomatoes. Served with white rice and black beans.

Chicken breast with bacon, onions and cheese. Served with white rice, black beans, and salad.

Milanesa \$13.99

Breaded Chicken, served with white rice, black beans and Salad.