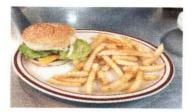

Hamburger \$7.99

Hamburger with cheese, lettuce tomatoes and onions. Served with French fries.

Vegie Fajita \$10.99

Onions, bell pepper, tomatoes and mushrooms. Served with rice, beans and salad.