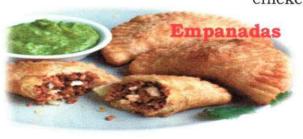

Nachos Fajita \$11.99

Nacho chips with chicken or beef. Served with cheese dip onions, peppers & tomatoes.

Papas locas \$8.99

Seasoned French fries loaded with ham, bacon cheese and ketchup.

Empanadas (1) \$2.50 (3) \$6.25

Flour based on dough it can be filled with: Beef, cheese or chicken.

Alcapurrias (1) \$3.00 (3) \$7.99

Plantain base dough, filled with ground beef and fried to perfection.

Quesadillas (1) \$3.25 (3) \$6.00