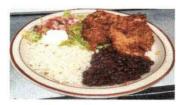

Chicken breast with bell pepper, onions, tomatoes. Served with white rice and black beans.

Chicken breast with bacon, onions and cheese. Served with white rice, black beans, and salad.

Milanesa \$13.99

Breaded Chicken, served with white rice, black beans and Salad.