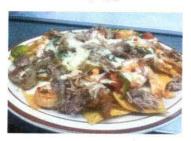

#### Caribbean Nachos \$14.99

Nachos served with shrimp, chicken, pork, onions, bell peppers and cheese.

Carnitas \$12.99

Pork served with rice, beans and salad.

Carne Frita \$ 12.99

Fried pork with onions on the top. Served with tostones and salad.